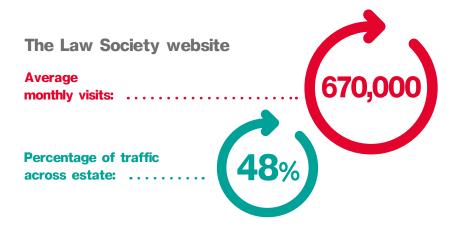

## Scale, reach and influence

The Law Society offers a digital inventory that extends to include not only the Law Society website; accessed by both practising solicitors and the wider legal community, but also the Law Society Gazette

### **The Gazette**

Connecting you with more solicitors and the wider legal community than other legal weekly title - The Gazette is the leading legal weekly publication.

With breaking news coverage, analysis and commentary, the Gazette is the dominant legal title amongst practitioners in England and Wales with research showing that 89% of the profession read it<sup>1</sup>, enabling our advertising partners to reach the widest legal audience.