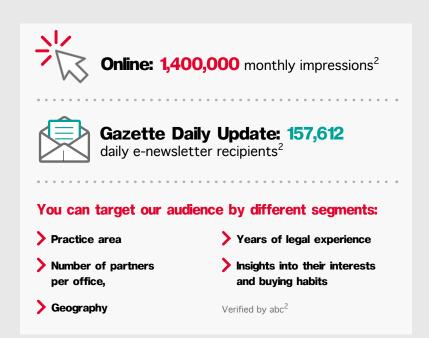

o include not only the Law Society website; accessed by both practising solicitors and the wider legal community, but also the Law Society Gazette

We have a range of advertising and sponsorship opportunities available across our Gazette and Law Society sites. Whatever your product, target audience or budget, there's something to suit you.





### **The Gazette**

Connecting you with more solicitors and the wider legal community than other legal weekly title - The Gazette is the leading legal weekly publication.

With breaking news coverage, analysis and commentary, the Gazette is the dominant legal title amongst practitioners in England and Wales with research showing that 89% of the profession read it<sup>1</sup>, enabling our advertising partners to reach the widest legal audience.





<sup>1</sup> Figures from independent research conducted by IFF Research on behalf of the Law Society into a representative sample of England and Wales practising solicitors' legal news consumption and preferences. <sup>2</sup> Audit Bureau of Circulation (ABC) verified figures for July to June 2021.







# **Section Magazines**

### Sections are premium memberships for specific practice areas.

Members receive magazines and newsletters providing best practice information and advice tailored to their needs. These provide additional opportunities for you to reach smaller concentrations of highly engaged professionals in specific specialisms through magazines with long shelf lives.

| Publication                | Managing for<br>Success