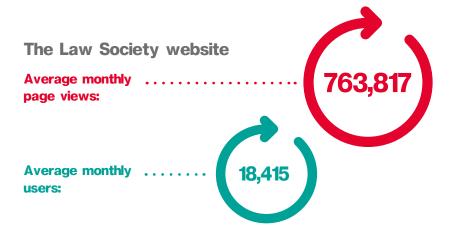

## Scale, reach and influence

The Law Society offers a digital inventory that extends to include not only the Law Society website; accessed by both practising solicitors and the wider legal community, but also the Law Society Gazette

### **The Gazette**

Connecting you with more solicitors and the wider legal community than other legal weekly title - The Gazette is the leading legal weekly publication.

With breaking news coverage, analysis and commentary, the Gazette is the dominant legal title amongst practitioners in England and Wales with research showing that 89% of the profession read it<sup>1</sup>, enabling our advertising partners to reach the widest legal audience.