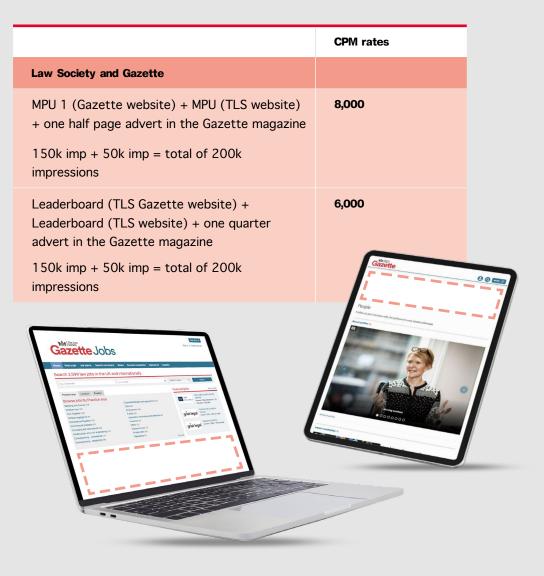

# **Display** Promote your brand, product an

**Online solutions** 

Promote your brand, product and services with a variety of positions and sizes available across the Law Society and Gazette websites. You can also target solicitors by practice area on our practice pages that bring together all relevant news to one place.

| MPU 1 (Gazette website)<br>+ MPU (TLS website) +<br>one half page advert in<br>the Gazette magazine | Leaderboard (TLS Gazette<br>website) + Leaderboard<br>(TLS website) + one quarter<br>advert in the Gazette magazine | Leaderboard<br>(Gazette) | MPU1              | MPU2              |
|-----------------------------------------------------------------------------------------------------|---------------------------------------------------------------------------------------------------------------------|--------------------------|-------------------|-------------------|
| £8,000                                                                                              | £6,000                                                                                                              | £30<br>(CPM rate)        | £45<br>(CPM rate) | £15<br>(CPM rate) |