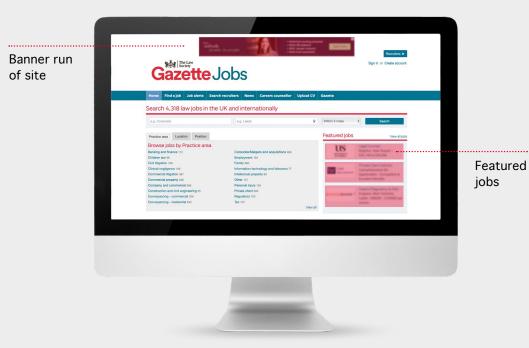

## **Online enhancements**

| ADVERTISING TYPE       | Size         | Price                |
|------------------------|--------------|----------------------|
| GAZETTE DAILY UPDATE   |              |                      |
| Job of the Week        | -            | £800                 |
| GAZETTE HOMEPAGE       |              |                      |
| Premier Job            | 265 x 144    | £800                 |
| GAZETTE LANDING PAGES  |              |                      |
| Premier Job            | 265 x 144    | £800                 |
| GAZETTE JOBS           |              |                      |
| Hot Job                | -            | £800                 |
| Featured Job           | -            | £800                 |
| MPU                    | 300 x 250    | £400                 |
| Banner run of site     | 728 x 90     | Available on request |
| Skyscraper run of site | 120 x 600    | Available on request |
| TARGETED EMAIL         |              |                      |
|                        | Up to 150    | £365                 |
|                        | 151-300      | £520                 |
|                        | 301-700      | £795                 |
|                        | 701-1,000    | £995                 |
|                        | 1,001-2,500  | £1,570               |
|                        | 2,501-5,000  | £1,950               |
|                        | 5,001-10,000 | £2,495               |