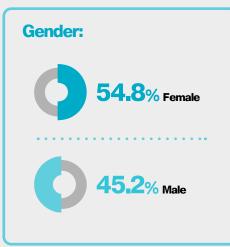

28.951

23.561

Ο

18-24 25-34 35-44 45-54 55-64 65+

Demographic via google Analytics