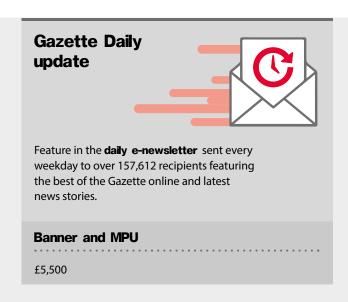

# Digital Rate card Summary

|                                                         | CPM rates       |
|---------------------------------------------------------|-----------------|
| Gazette                                                 |                 |
| Leader board (tablet)                                   | 30              |
| MPU1 (mobile)                                           | 45              |
| MPU 2 (mobile)                                          | 15              |
| Gazette Daily Update                                    |                 |
| Banner and MPU                                          | 5,500           |
| Legal Services Directory                                |                 |
| Option A. About Us and Contact Us tab                   | 450+vat         |
| Option B. Option A plus logo in both tabs of your entry | <b>750</b> +vat |