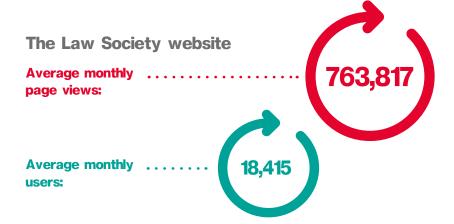

### Scale, reach and influence

The Law Society offers a digital inventory that extends to include not only the Law Society website; accessed by both practising solicitors and the wider legal community, but also the Law Society Gazette