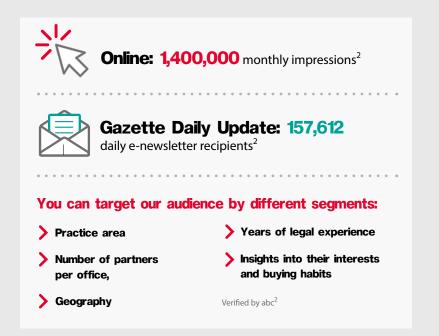

#### The Gazette

Connecting you with more solicitors and the wider legal community than other legal weekly title - The Gazette is the leading legal weekly publication.

With leading-edge breaking news coverage, analysis and commentary, the Gazette is the dominant legal title amongst practitioners in England and Wales with research showing that 89% of the profession read it, enabling our advertising partners to reach the widest legal audience.

- 1 Figures from independent research conducted by IFF Research on behalf of the Law Society into a representative sample of England and Wales practising solicitors' legal news consumption and preferences.
- <sup>2</sup> Audit Bureau of Circulation (ABC) verified figures for July to June 2021.