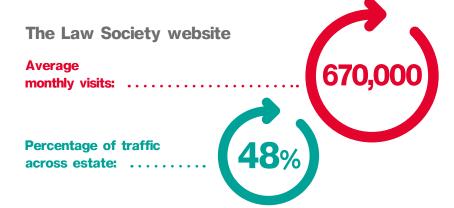

### Scale, reach and influence

The Law Society offers a digital inventory that extends to include not only the Law Society website; accessed by both practising solicitors and the wider legal community, but also the Law Society Gazette