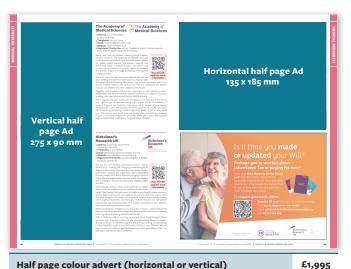

## Print options for the 2026 edition of the Charity & Appeals Directory

Half page colour advert (horizontal or vertical)

Eighth page colour advert

£3,625

Quarter page colour advert

£1,150

Text entry and logo in print and online

## **Advertisement Information and Booking Form**

| Advert Type                                                                                                                                            |                     | Dimensions                        |                         | Price                     | Ti    |
|--------------------------------------------------------------------------------------------------------------------------------------------------------|---------------------|-----------------------------------|-------------------------|---------------------------|-------|
| Double page spread                                                                                                                                     | Bleed: 303 x 426m   | nm, Trim: 297 x 420mm, Type ar    | ea: 277 x 400mm         | £5,200                    | [     |
| Page Bleed                                                                                                                                             |                     | nm, Trim: 297 x 210mm, Type ar    |                         | £3,625                    |       |
| Half (vertical)                                                                                                                                        |                     | 275 x 90mm                        |                         | £1,995                    |       |
| Half (horizontal)                                                                                                                                      |                     | 135 x 185mm                       |                         | Rate as vertical          | [     |
| Quarter                                                                                                                                                |                     | 135 x 90mm                        |                         | £1,150                    | [     |
| Eighth                                                                                                                                                 |                     | 65 x 90mm                         |                         | £705                      | [     |
| Text entry & logo in print and online                                                                                                                  |                     | 240 words                         |                         | £445                      | [     |
| Highlighted text entry in print and online                                                                                                             |                     | 240 words                         |                         | £550                      |       |
| Featured text entry & logo on section index, in p                                                                                                      | rint and online     | 300 words                         |                         | £730                      |       |
| Text entry repeat under additional classification                                                                                                      |                     | each                              |                         | £125                      |       |
| Display Advertisers are entitled to a FREE https://www.lawgazette.co.uk/directories/                                                                   |                     |                                   | e printed directory and | online at                 |       |
| Choice of classification                                                                                                                               |                     |                                   |                         |                           |       |
| Tick box 1 as your <b>MAIN</b> classification where<br>Tick box 2 to repeat your text entry in this cl<br>Tick box 3 for an additional cross-reference | assification for £1 | 25                                |                         |                           |       |
| 1 2 3 Animals & birds                                                                                                                                  | 1 2 3               | Homeless                          | 1 2 3 Ov                | erseas aid & develo       | pm    |
| 1 2 3 Arts, culture, sports                                                                                                                            | 1 2 3               | Hospices                          | 1 2 3 Ph                | ysically disabled         |       |
| 1 2 3 Blind & partially sighted                                                                                                                        |                     | Hospitals                         |                         | ,<br>ligious and faith-ba | asec  |
| 1 2 3 Children & youth                                                                                                                                 |                     | Medical relief & welfare          |                         | ganisations               |       |
| 1 2 3 Community care                                                                                                                                   |                     | Medical research                  | 1 2 3 Se                | rvices, rescue            |       |
| -                                                                                                                                                      |                     |                                   | & 6                     | ex-service                |       |
| 1                                                                                                                                                      | 1 2 3               | Mental health & learning disabled | 1 2 3 So                | cial welfare              |       |
| 1 2 3 Education                                                                                                                                        | 1 2 3               | Miscellaneous                     | 1 2 3 Tra               | ades & professions        |       |
| 1 2 3 Environment & heritage                                                                                                                           |                     | Older people's welfare            |                         |                           |       |
| Additional online options and enhan                                                                                                                    | cements             |                                   |                         |                           |       |
| Microsite                                                                                                                                              |                     |                                   |                         | £1,040                    |       |
| Billboard                                                                                                                                              |                     | 970 x 250 pixels                  |                         | £450                      |       |
| HPU (Half Page Unit) - appearing on Home or Ca                                                                                                         | 0 , 0               | 300 x 600mm                       |                         | £360                      |       |
| MPU (Mid Page Unit) - appearing on Home or Ca                                                                                                          | itegory pages       | 300 x 250 pixels                  |                         | £225                      |       |
| Button appearing on the Homepage                                                                                                                       |                     | 450 x 300 pixels                  |                         | £225                      |       |
| Button appearing on the Categories page                                                                                                                |                     | 450 x 300 pixels                  |                         | £180                      |       |
| Text entry (Online only)                                                                                                                               |                     | 240 words                         |                         | £155                      |       |
| Featured listing in search returns (subject to ava                                                                                                     | lability)           |                                   |                         | £100                      |       |
| Your Details                                                                                                                                           |                     |                                   |                         |                           |       |
| Advertisement booked by:                                                                                                                               |                     | Signature:                        |                         | Date:                     |       |
| Name of Charity for index and text entry title:                                                                                                        |                     |                                   |                         |                           |       |
| Address:                                                                                                                                               |                     |                                   |                         |                           |       |
| Tel:v                                                                                                                                                  |                     |                                   |                         |                           |       |
| Facebook:                                                                                                                                              |                     |                                   |                         |                           |       |
| Registered charity number: England & Wales:                                                                                                            |                     | ,                                 |                         |                           |       |
| If copy is <b>not</b> being sent at the same time as this                                                                                              |                     |                                   |                         |                           |       |
| Name of Contact:                                                                                                                                       |                     |                                   |                         |                           |       |
|                                                                                                                                                        |                     |                                   |                         |                           |       |
| If you are a current advertiser, please indicate whi  Charity & Appeals Directory 2025                                                                 | _                   | ,                                 | colay entry             | ☐ Same classifica         |       |
| LIIGIILV & ADDEAIS DIFECTORY 2025                                                                                                                      | LI TEXL EN          | 11 V I I J                        | SUIGV CHILLY            | unite classifica          | الماد |