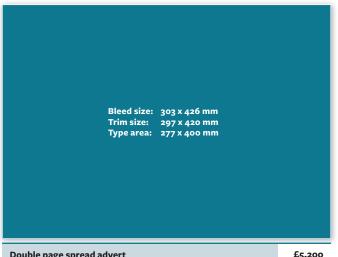

## **Advertisement Information and Booking Form**

| Advert Type                                                                                                                                            |                     | Dimensions                        |                         | Price                     | Ti    |
|--------------------------------------------------------------------------------------------------------------------------------------------------------|---------------------|-----------------------------------|-------------------------|---------------------------|-------|
| Double page spread                                                                                                                                     | Bleed: 303 x 426m   | nm, Trim: 297 x 420mm, Type ar    | ea: 277 x 400mm         | £5,200                    | [     |
| Page Bleed                                                                                                                                             |                     | nm, Trim: 297 x 210mm, Type ar    |                         | £3,625                    |       |
| Half (vertical)                                                                                                                                        |                     | 275 x 90mm                        |                         | £1,995                    |       |
| Half (horizontal)                                                                                                                                      |                     | 135 x 185mm                       |                         | Rate as vertical          | [     |
| Quarter                                                                                                                                                |                     | 135 x 90mm                        |                         | £1,150                    | [     |
| Eighth                                                                                                                                                 |                     | 65 x 90mm                         |                         | £705                      | [     |
| Text entry & logo in print and online                                                                                                                  |                     | 240 words                         |                         | £445                      | [     |
| Highlighted text entry in print and online                                                                                                             |                     | 240 words                         |                         | £550                      |       |
| Featured text entry & logo on section index, in p                                                                                                      | rint and online     | 300 words                         |                         | £730                      |       |
| Text entry repeat under additional classification                                                                                                      |                     | each                              |                         | £125                      |       |
| Display Advertisers are entitled to a FREE https://www.lawgazette.co.uk/directories/                                                                   |                     |                                   | e printed directory and | online at                 |       |
| Choice of classification                                                                                                                               |                     |                                   |                         |                           |       |
| Tick box 1 as your <b>MAIN</b> classification where<br>Tick box 2 to repeat your text entry in this cl<br>Tick box 3 for an additional cross-reference | assification for £1 | 25                                |                         |                           |       |
| 1 2 3 Animals & birds                                                                                                                                  | 1 2 3               | Homeless                          | 1 2 3 Ov                | erseas aid & develo       | pm    |
| 1 2 3 Arts, culture, sports                                                                                                                            | 1 2 3               | Hospices                          | 1 2 3 Ph                | ysically disabled         |       |
| 1 2 3 Blind & partially sighted                                                                                                                        |                     | Hospitals                         |                         | ,<br>ligious and faith-ba | asec  |
| 1 2 3 Children & youth                                                                                                                                 |                     | Medical relief & welfare          |                         | ganisations               |       |
| 1 2 3 Community care                                                                                                                                   |                     | Medical research                  | 1 2 3 Se                | rvices, rescue            |       |
| -                                                                                                                                                      |                     |                                   | & 6                     | ex-service                |       |
| 1                                                                                                                                                      | 1 2 3               | Mental health & learning disabled | 1 2 3 So                | cial welfare              |       |
| 1 2 3 Education                                                                                                                                        | 1 2 3               | Miscellaneous                     | 1 2 3 Tra               | ades & professions        |       |
| 1 2 3 Environment & heritage                                                                                                                           |                     | Older people's welfare            |                         |                           |       |
| Additional online options and enhan                                                                                                                    | cements             |                                   |                         |                           |       |
| Microsite                                                                                                                                              |                     |                                   |                         | £1,040                    |       |
| Billboard                                                                                                                                              |                     | 970 x 250 pixels                  |                         | £450                      |       |
| HPU (Half Page Unit) - appearing on Home or Ca                                                                                                         | 0 , 0               | 300 x 600mm                       |                         | £360                      |       |
| MPU (Mid Page Unit) - appearing on Home or Ca                                                                                                          | itegory pages       | 300 x 250 pixels                  |                         | £225                      |       |
| Button appearing on the Homepage                                                                                                                       |                     | 450 x 300 pixels                  |                         | £225                      |       |
| Button appearing on the Categories page                                                                                                                |                     | 450 x 300 pixels                  |                         | £180                      |       |
| Text entry (Online only)                                                                                                                               |                     | 240 words                         |                         | £155                      |       |
| Featured listing in search returns (subject to ava                                                                                                     | lability)           |                                   |                         | £100                      |       |
| Your Details                                                                                                                                           |                     |                                   |                         |                           |       |
| Advertisement booked by:                                                                                                                               |                     | Signature:                        |                         | Date:                     |       |
| Name of Charity for index and text entry title:                                                                                                        |                     |                                   |                         |                           |       |
| Address:                                                                                                                                               |                     |                                   |                         |                           |       |
| Tel:v                                                                                                                                                  |                     |                                   |                         |                           |       |
| Facebook:                                                                                                                                              |                     |                                   |                         |                           |       |
| Registered charity number: England & Wales:                                                                                                            |                     | ,                                 |                         |                           |       |
| If copy is <b>not</b> being sent at the same time as this                                                                                              |                     |                                   |                         |                           |       |
| Name of Contact:                                                                                                                                       |                     |                                   |                         |                           |       |
|                                                                                                                                                        |                     |                                   |                         |                           |       |
| If you are a current advertiser, please indicate whi  Charity & Appeals Directory 2025                                                                 | _                   | ,                                 | colay entry             | ☐ Same classifica         |       |
| LIIGIILV & ADDEAIS DIFECTORY 2025                                                                                                                      | LI TEXL EN          | 11 V I I J                        | SUIGV CHILLY            | unite classifica          | الماد |