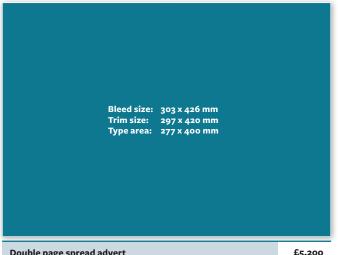

## Print options for the 2026 edition of the Charity & Appeals Directory

Half page colour advert (horizontal or vertical)

Eighth page colour advert

£3,625

Quarter page colour advert

£1,150

Text entry and logo in print and online