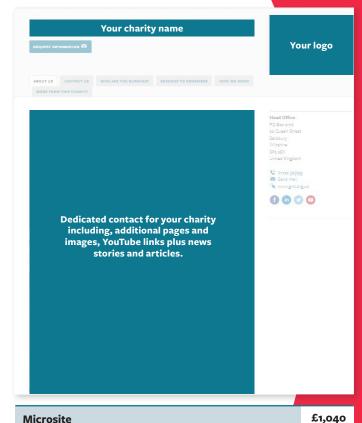

## **Online options for Charity Explorer**

An online only text entry (containing up to 240 words, contact details, logo & social media links) costs £155.

See below for other enhancements which can increase your charity's profile.