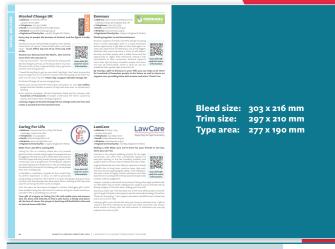

## Print options for the 2026 edition of the Charity & Appeals Directory

Half page colour advert (horizontal or vertical)

Eighth page colour advert

£3,625

Quarter page colour advert

£1,150

Text entry and logo in print and online