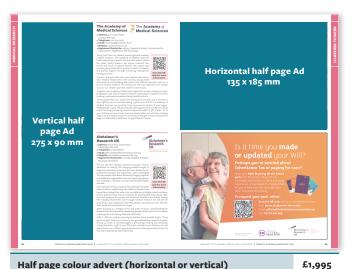

## Print options for the 2026 edition of the Charity & Appeals Directory

Half page colour advert (horizontal or vertical)

Eighth page colour advert

£3,625

Quarter page colour advert

£1,150

Text entry and logo in print and online