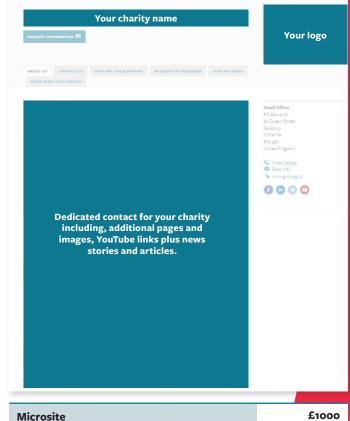

## **Advertisement Information and Booking Form**

| Advert Type                                                                                                                                                                                         |                             | Dimensions                |              |          | Price            | Tick          |
|-----------------------------------------------------------------------------------------------------------------------------------------------------------------------------------------------------|-----------------------------|---------------------------|--------------|----------|------------------|---------------|
| Page                                                                                                                                                                                                | Bleed: 303 x 216,           | Trim: 297 x 210, Type are | ea: 277 x 19 | 0        | £3,485           |               |
| Half (vertical)                                                                                                                                                                                     |                             | 275 X 90                  |              |          | £1,915           |               |
| Half (horizontal)                                                                                                                                                                                   |                             | 135 x 185                 |              | F        | Rate as vertical |               |
| Quarter                                                                                                                                                                                             |                             | 135 x 90                  |              |          | £1,105           |               |
| Eighth                                                                                                                                                                                              |                             | 65 x 90                   |              |          | £675             |               |
| Text entry & logo in print and online                                                                                                                                                               |                             | 240 words                 |              |          | £430             |               |
| Highlighted text entry in print and online                                                                                                                                                          |                             | 240 words                 |              |          | £530             |               |
| Featured text entry & logo on section index, in pr                                                                                                                                                  | rint and online             | 300 words                 |              |          | £700             |               |
| Text entry repeat under additional classification                                                                                                                                                   |                             | each                      |              |          | £120             |               |
| Display Advertisers are entitled to a FREE https://www.lawgazette.co.uk/directories/                                                                                                                |                             |                           | printed d    | irectory | and online at    |               |
| Choice of classification                                                                                                                                                                            |                             |                           |              |          |                  |               |
| <ol> <li>Tick box 1 as your MAIN classification where</li> <li>Tick box 2 to repeat your text entry in this classification where</li> <li>Tick box 3 for an additional cross-reference f</li> </ol> | assification for £120       |                           |              |          |                  |               |
| 1 2 3 Animals & birds                                                                                                                                                                               | 1 2 3 Home                  | eless                     | 1            | 2 3      | Overseas aid 8   | & developme   |
| 1 2 3 Arts, culture, sports                                                                                                                                                                         | 1 2 3 Hospi                 | ces                       | 1            |          | Physically disal |               |
| 1 2 3 Blind & partially sighted                                                                                                                                                                     | 1 2 3 Hospi                 |                           | 1            |          | Religious and    |               |
| 1 2 3 Children & youth                                                                                                                                                                              | •                           | al relief & welfare       | _            |          | organisations    |               |
| 1 2 3 Community care                                                                                                                                                                                | 1 2 3 Medic                 | al research               | 1            | 2 3      | Services, resc   | ue            |
| 1 2 3 Deaf, hard of hearing,                                                                                                                                                                        |                             | al health & learning      |              |          | & ex-service     |               |
| speech impaired                                                                                                                                                                                     | disabl                      | ed                        | 1            |          | Social welfare   |               |
| 1 2 3 Education                                                                                                                                                                                     | 1 2 3 Misce                 | llaneous                  | 1            | 2 3      | Trades & prof    | essions       |
| 1 2 3 Environment & heritage                                                                                                                                                                        | 1 2 3 Older                 | people's welfare          |              |          |                  |               |
| Additional online enhancements                                                                                                                                                                      |                             |                           |              |          |                  |               |
| MPU (appearing on Home or Category pages)                                                                                                                                                           |                             | 300 x 250 pixels          |              |          | £1250            |               |
| Button appearing on the Homepage                                                                                                                                                                    |                             | 450 x 300 pixels          |              |          | £650             |               |
| Button appearing on the Categories page                                                                                                                                                             |                             | 450 x 300 pixels          |              |          | £400             |               |
| Featured listing in search returns (subject to avai                                                                                                                                                 | lability)                   |                           |              |          | £150             |               |
| Micro Site                                                                                                                                                                                          |                             |                           |              |          | £1,000           |               |
| Your Details                                                                                                                                                                                        |                             |                           |              |          |                  |               |
| Advertisement booked by:                                                                                                                                                                            |                             | Signature:                |              |          | Date:            |               |
| Name of Charity for index and text entry title:                                                                                                                                                     |                             |                           |              |          |                  |               |
| Address:                                                                                                                                                                                            |                             |                           |              |          |                  |               |
| Tel:w                                                                                                                                                                                               |                             |                           |              |          |                  |               |
| Facebook:                                                                                                                                                                                           |                             |                           |              |          |                  |               |
|                                                                                                                                                                                                     | •                           | •                         |              |          |                  |               |
| Registered charity number: England & Wales:                                                                                                                                                         |                             |                           |              |          |                  |               |
| If copy is <b>not</b> being sent at the same time as this b                                                                                                                                         |                             |                           |              |          | •                |               |
| Name of Contact:                                                                                                                                                                                    |                             | Tel.:                     |              |          |                  |               |
| If you are a current advertiser, please indicate which                                                                                                                                              | ch of the following copy yo | ou wish to repeat:        |              |          |                  |               |
| · ·                                                                                                                                                                                                 | 0 ,,,,                      | ' 🔲 Disp                  |              |          | □ Cama           | classificatio |