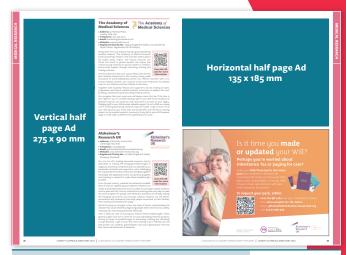

## **Advertisement Information and Booking Form**

| Advert Type                                                                                                                                                                                         |                             | Dimensions                |              |          | Price            | Tick          |
|-----------------------------------------------------------------------------------------------------------------------------------------------------------------------------------------------------|-----------------------------|---------------------------|--------------|----------|------------------|---------------|
| Page                                                                                                                                                                                                | Bleed: 303 x 216,           | Trim: 297 x 210, Type are | ea: 277 x 19 | 0        | £3,485           |               |
| Half (vertical)                                                                                                                                                                                     |                             | 275 X 90                  |              |          | £1,915           |               |
| Half (horizontal)                                                                                                                                                                                   |                             | 135 x 185                 |              | F        | Rate as vertical |               |
| Quarter                                                                                                                                                                                             |                             | 135 x 90                  |              |          | £1,105           |               |
| Eighth                                                                                                                                                                                              |                             | 65 x 90                   |              |          | £675             |               |
| Text entry & logo in print and online                                                                                                                                                               |                             | 240 words                 |              |          | £430             |               |
| Highlighted text entry in print and online                                                                                                                                                          |                             | 240 words                 |              |          | £530             |               |
| Featured text entry & logo on section index, in pr                                                                                                                                                  | rint and online             | 300 words                 |              |          | £700             |               |
| Text entry repeat under additional classification                                                                                                                                                   |                             | each                      |              |          | £120             |               |
| Display Advertisers are entitled to a FREE https://www.lawgazette.co.uk/directories/                                                                                                                |                             |                           | printed d    | irectory | and online at    |               |
| Choice of classification                                                                                                                                                                            |                             |                           |              |          |                  |               |
| <ol> <li>Tick box 1 as your MAIN classification where</li> <li>Tick box 2 to repeat your text entry in this classification where</li> <li>Tick box 3 for an additional cross-reference f</li> </ol> | assification for £120       |                           |              |          |                  |               |
| 1 2 3 Animals & birds                                                                                                                                                                               | 1 2 3 Home                  | eless                     | 1            | 2 3      | Overseas aid 8   | & developme   |
| 1 2 3 Arts, culture, sports                                                                                                                                                                         | 1 2 3 Hospi                 | ces                       | 1            |          | Physically disal |               |
| 1 2 3 Blind & partially sighted                                                                                                                                                                     | 1 2 3 Hospi                 |                           | 1            |          | Religious and    |               |
| 1 2 3 Children & youth                                                                                                                                                                              | •                           | al relief & welfare       | _            |          | organisations    |               |
| 1 2 3 Community care                                                                                                                                                                                | 1 2 3 Medic                 | al research               | 1            | 2 3      | Services, resc   | ue            |
| 1 2 3 Deaf, hard of hearing,                                                                                                                                                                        |                             | al health & learning      |              |          | & ex-service     |               |
| speech impaired                                                                                                                                                                                     | disabl                      | ed                        | 1            |          | Social welfare   |               |
| 1 2 3 Education                                                                                                                                                                                     | 1 2 3 Misce                 | llaneous                  | 1            | 2 3      | Trades & prof    | essions       |
| 1 2 3 Environment & heritage                                                                                                                                                                        | 1 2 3 Older                 | people's welfare          |              |          |                  |               |
| Additional online enhancements                                                                                                                                                                      |                             |                           |              |          |                  |               |
| MPU (appearing on Home or Category pages)                                                                                                                                                           |                             | 300 x 250 pixels          |              |          | £1250            |               |
| Button appearing on the Homepage                                                                                                                                                                    |                             | 450 x 300 pixels          |              |          | £650             |               |
| Button appearing on the Categories page                                                                                                                                                             |                             | 450 x 300 pixels          |              |          | £400             |               |
| Featured listing in search returns (subject to avai                                                                                                                                                 | lability)                   |                           |              |          | £150             |               |
| Micro Site                                                                                                                                                                                          |                             |                           |              |          | £1,000           |               |
| Your Details                                                                                                                                                                                        |                             |                           |              |          |                  |               |
| Advertisement booked by:                                                                                                                                                                            |                             | Signature:                |              |          | Date:            |               |
| Name of Charity for index and text entry title:                                                                                                                                                     |                             |                           |              |          |                  |               |
| Address:                                                                                                                                                                                            |                             |                           |              |          |                  |               |
| Tel:w                                                                                                                                                                                               |                             |                           |              |          |                  |               |
| Facebook:                                                                                                                                                                                           |                             |                           |              |          |                  |               |
|                                                                                                                                                                                                     | •                           | •                         |              |          |                  |               |
| Registered charity number: England & Wales:                                                                                                                                                         |                             |                           |              |          |                  |               |
| If copy is <b>not</b> being sent at the same time as this b                                                                                                                                         |                             |                           |              |          | •                |               |
| Name of Contact:                                                                                                                                                                                    |                             | Tel.:                     |              |          |                  |               |
| If you are a current advertiser, please indicate which                                                                                                                                              | ch of the following copy yo | ou wish to repeat:        |              |          |                  |               |
| · ·                                                                                                                                                                                                 | 0 ,,,,                      | ' 🔲 Disp                  |              |          | □ Cama           | classificatio |