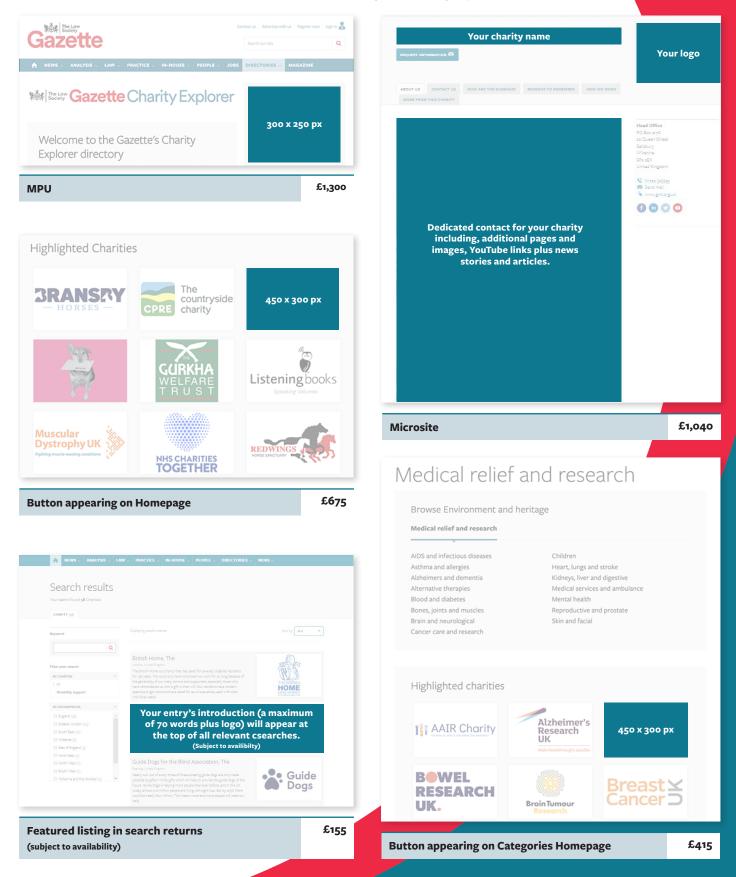

## **Online options for Charity Explorer**

An online only text entry (containing up to 240 words, contact details, logo & social media links) costs £155.

See below for other enhancements which can increase your charity's profile.

## **Advertisement Information and Booking Form**

| Advert Type                                                                                                                           |                            | Dimensions                |                 | Price                                 | Tick           |
|---------------------------------------------------------------------------------------------------------------------------------------|----------------------------|---------------------------|-----------------|---------------------------------------|----------------|
| Double page spread                                                                                                                    | Bleed: 303 x 426,          | Trim: 297 x 420, Type are | a: 277 x 400    | £5,200                                |                |
| Page                                                                                                                                  | Bleed: 303 x 216,          | Trim: 297 x 210, Type are | a: 277 x 190    | £3,625                                |                |
| Half (vertical)                                                                                                                       |                            | 275 x 90                  |                 | £1,990                                |                |
| Half (horizontal)                                                                                                                     |                            | 135 x 185                 |                 | Rate as vertical                      |                |
| Quarter                                                                                                                               |                            | 135 x 90                  |                 | £1,150                                |                |
| Eighth                                                                                                                                |                            | 65 x 90                   |                 | £705                                  |                |
| Text entry & logo in print and online                                                                                                 |                            | 240 words                 |                 | £445                                  |                |
| Highlighted text entry in print and online                                                                                            |                            | 240 words                 |                 | £550                                  |                |
| Featured text entry & logo on section index, in pr                                                                                    | int and online             | 300 words                 |                 | £730                                  |                |
| Text entry repeat under additional classification                                                                                     |                            | each                      |                 | £125                                  |                |
| Display Advertisers are entitled to a FREE a https://www.lawgazette.co.uk/directories/                                                |                            | -                         | orinted directo | ry and online at                      |                |
| Choice of classification                                                                                                              |                            |                           |                 |                                       |                |
| <ol> <li>Tick box 1 as your MAIN classification where</li> <li>Tick box 2 to repeat your text entry in this classification</li> </ol> |                            | ry will appear in print   |                 |                                       |                |
| <b>3</b> Tick box 3 for an additional cross-reference f                                                                               | -                          | sification for <b>£65</b> |                 |                                       |                |
| 1 2 3 Animals & birds                                                                                                                 | 1 2 3 Home                 | eless                     | 1 2             | 3 Overseas aid &                      | developmer     |
| 1 2 3 Arts, culture, sports                                                                                                           | 1 2 3 Hospi                |                           |                 | 3 Physically disab                    |                |
| 1         2         3         Blind & partially sighted                                                                               | 1 2 3 Hospi                |                           |                 | <ul> <li>3 Religious and t</li> </ul> |                |
| 1 2 3 Children & youth                                                                                                                |                            | al relief & welfare       |                 | organisations                         |                |
| 1 2 3 Community care                                                                                                                  | 1 2 3 Medic                |                           | 1 2             | 3 Services, rescu                     | Je             |
| 1 2 3 Deaf, hard of hearing,                                                                                                          |                            | al health & learning      |                 | & ex-service                          |                |
| speech impaired                                                                                                                       | disabl                     |                           | 1 2             | 3 Social welfare                      |                |
| 1 2 3 Education                                                                                                                       | 1 2 3 Misce                | llaneous                  | 1 2             | 3 Trades & profe                      | essions        |
| 1 2 3 Environment & heritage                                                                                                          | 1 2 3 Older                | people's welfare          |                 |                                       |                |
| Additional online options and enhanc                                                                                                  | ements                     |                           |                 |                                       |                |
| Text entry (Online only)                                                                                                              |                            | 240 words                 |                 | £155                                  |                |
| MPU (appearing on Home or Category pages)                                                                                             |                            | 300 x 250 pixels          |                 | £1,300                                |                |
| Button appearing on the Homepage                                                                                                      |                            | 450 x 300 pixels          |                 | £675                                  |                |
| Button appearing on the Categories page                                                                                               |                            | 450 x 300 pixels          |                 | £415                                  |                |
| Featured listing in search returns (subject to avai                                                                                   | lability)                  |                           |                 | £155                                  |                |
| Micro Site                                                                                                                            |                            |                           |                 | £1,040                                |                |
| Your Details                                                                                                                          |                            |                           |                 |                                       |                |
| Advertisement booked by:                                                                                                              |                            | Signature:                |                 | Date:                                 |                |
| Name of Charity for index and text entry title:                                                                                       |                            |                           |                 |                                       |                |
| Address:                                                                                                                              |                            |                           |                 |                                       |                |
| Tel: w                                                                                                                                | WW:                        | Email                     |                 |                                       |                |
| Facebook:                                                                                                                             | Х(Т                        | witter):                  |                 |                                       |                |
| Registered charity number: England & Wales:                                                                                           |                            | Scotland (if ap           | plicable)       |                                       |                |
| If copy is <b>not</b> being sent at the same time as this b                                                                           | ooking form, please indica | ate below who we will nee | d to contact.   |                                       |                |
| Name of Contact:                                                                                                                      | 0 ,                        |                           |                 |                                       |                |
| If you are a current advertiser, please indicate whic                                                                                 | h of the following copy va | ou wish to repeat:        |                 |                                       |                |
| Charity & Appeals Directory 2025                                                                                                      |                            |                           | aventry         | Same c                                | lassification( |