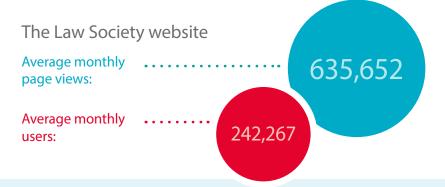

#### Scale, reach and influence

The Law Society offers a digital inventory that extends to include not only the Law Society website; accessed by both practising solicitors and the wider legal community, but also the Law society Gazette