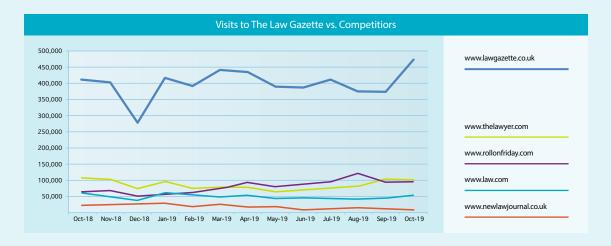

<sup>&</sup>lt;sup>3</sup> Independent report provided in November 2019 showing monthly visits between October 2018 and October 2019 by Hitwise (http://www.hitwise.com).

<sup>1</sup> Figures from independent research conducted by IFF Research on behalf of the Law Society into a representative sample of England and Wales practising solicitors' legal news consumption and preferences.