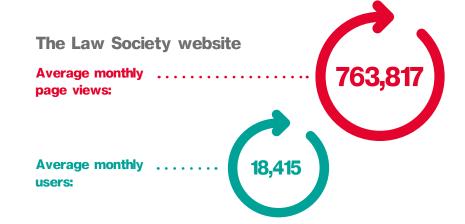

### Scale, reach and influence

The Law Society offers a digital inventory that extends to include not only the Law Society website; accessed by both practising solicitors and the wider legal community, but also the Law Society Gazette

We have a range of advertising and sponsorship opportunities available across our Gazette and Law Society sites. Whatever your product, target audience or budget, there's something to suit you.