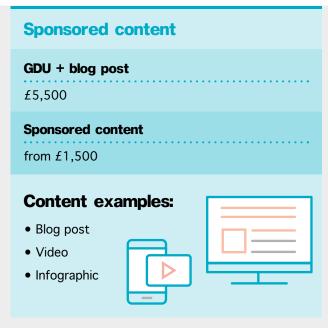

### Sponsored content

#### Insights pages bespoke content

Increase brand and product or service awareness in the legal sector through thought leadership. Our Insight pages create the opportunity for you to write bespoke content to showcase your knowledge and authority on the subjects that matter to our members. This exciting opportunity features a full-page article, a photo of the author, your logo, brand colours and contact information. The article will also appear on the Gazette website for maximum exposure to capture a wider audience.

650 words £5,500