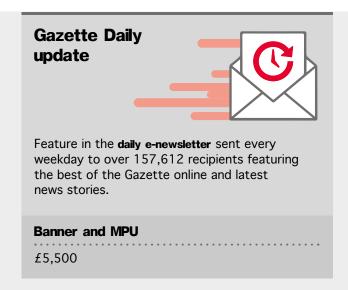

# Digital Rate card

|                                                         | CPM rates |
|---------------------------------------------------------|-----------|
| Gazette                                                 |           |
| Leader board (tablet)                                   | 30        |
| MPU1 (mobile)                                           | 45        |
| MPU 2 (mobile)                                          | 15        |
| Gazette Daily Update                                    |           |
| Banner and MPU                                          | 5,500     |
| Gazette Legal Services Directory                        |           |
| Option A.<br>About Us and Contact Us tab                | 455+vat   |
| Option B. Option A plus logo in both tabs of your entry | 550+vat   |
|                                                         |           |