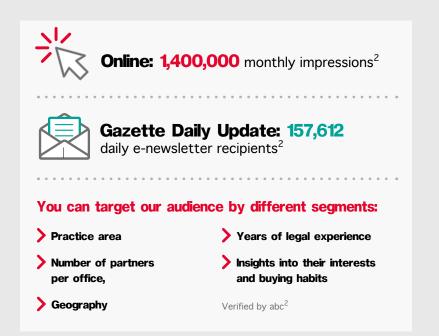

## Gazette Legal Services Directory

The Law Society's Legal Services Directory helps thousands of solicitors and firms search for any legal services at the touch of a button.

Solicitors and their firms need legal expert witnesses, legal training/CPD providers, international law firms, legal software suppliers and other general legal services. Advertise on the Legal Services Directory and reach thousands of solicitors looking for your services.

## > Why advertise with us?

- 100 categories available with the option to create your own
- On average 6,583-page views\* in 2021
- " More than 250 suppliers already listed
- Increase your Google Ranking

### **Benefits**

- Increased visibility and brand awareness
- Help generate and stimulate more business
- Generate expert witnessing enquiries from legal professionals
- Promote your specific areas of expertise