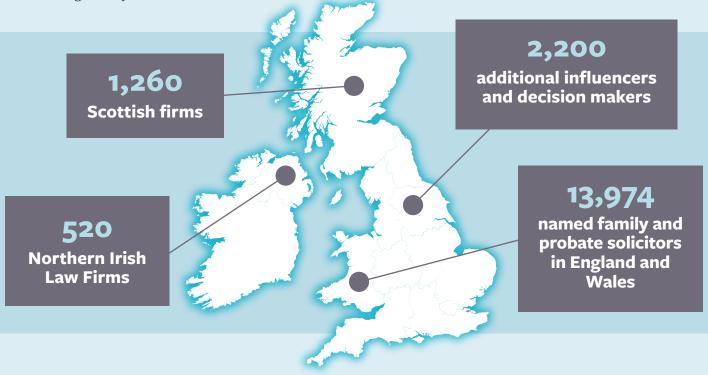

to demonstrate that they are trustworthy and recognised by us.

# What makes us different to our competitors:

- We have charity features and articles with promotional campaigns on our social media platforms to highlight our charities (with over 200,000 followers on LinkedIn, Twitter and Facebook).
- Promoted in our private client newsletter, allowing highly engaged professionals who specialise in wills and probate who pay for premium membership to get more involved with the importance of leaving a legacy to one of our designated charities.
- We have articles on our website which can gain up to 3 million views discussing the benefits for solicitors who get their clients to leave legacies i.e added value of gaining tax efficiencies as legacies in some cases are free from inheritance tax.



## Leaving a legacy and why someone should leave a legacy to your charity

- Leaving a gift in a Will can be an emotional process.
   So, as a charity it is important to highlight the benefits of leaving a Will. Leaving the world, a better place and contributing to a brighter future
- It can help fund major projects, equipment or grants that could help local communities by saving lives, stopping climate change or help protect people.

# Why you need to be investing in legacies

- The legacy market is worth over £3 billion a year and increasing
- Due to the coronavirus pandemic more and more people including younger people were thinking about writing Wills and more charities were thinking about boosting their legacy campaign.



### **Associate with giant names**