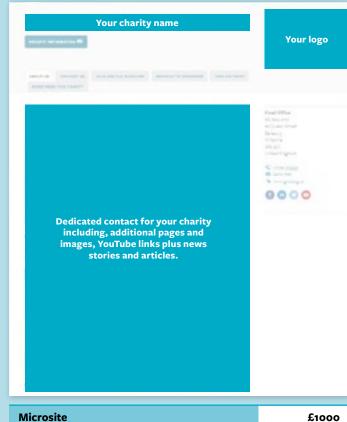

## **Advertisement Information and Booking Form**

| Advert Type                                                                                                                                             |                         | Dimensions                 |                         | Price Tick                    |
|---------------------------------------------------------------------------------------------------------------------------------------------------------|-------------------------|----------------------------|-------------------------|-------------------------------|
| Page                                                                                                                                                    |                         | 273 X 185                  |                         | £3,485 🔲                      |
| Half (vertical)                                                                                                                                         |                         | 273 x 90                   |                         | £1,915 🔲                      |
| Half (horizontal)                                                                                                                                       |                         | 134 x 185                  | Rate as v               | ertical 🔲                     |
| Quarter                                                                                                                                                 |                         | 134 x 90                   |                         | £1,105 🔲                      |
| Eighth                                                                                                                                                  |                         | 64.5 x 90                  |                         | £675 🔲                        |
| Text entry & logo in print and online                                                                                                                   |                         | 240 words                  |                         | £430 🗌                        |
| Text entry repeat under additional classification                                                                                                       | n                       | each                       |                         | £120 🗌                        |
| Index cross reference from an extra classification                                                                                                      |                         | each                       |                         | £65 🗌                         |
| Display Advertisers are entitled to a FRE online at https://www.lawgazette.co.uk/                                                                       | -                       | •                          | he printed directory an | d                             |
| Choice of classification                                                                                                                                |                         |                            |                         |                               |
| 1 Tick box 1 as your <b>MAIN</b> classification whe<br>2 Tick box 2 to repeat your text entry in this<br>3 Tick box 3 for an additional cross-reference | classification for £120 |                            |                         |                               |
|                                                                                                                                                         |                         | _                          | 4 🗆 2 🗆 2 🗆 2           |                               |
| 1 2 3 Animals & birds                                                                                                                                   | 1 2 3 Home              |                            | 1 2 3 Overse            | ·                             |
| 1 2 3 Arts, culture, sports                                                                                                                             | 1 2 3 Hospid            |                            | 1 2 3 Physica           | -                             |
| 1 2 3 Blind & partially sighted                                                                                                                         | 1 2 3 Hospit            |                            | 1 2 3 Religio<br>organi | ius and faith-base<br>sations |
| 1 2 3 Children & youth                                                                                                                                  |                         | al relief & welfare        | 1 2 3 Service           |                               |
| 1 2 3 Community care                                                                                                                                    | 1 2 3 Medic             |                            | & ex-se                 | ,                             |
| 1 2 3 Deaf, hard of hearing, speech impaired                                                                                                            | 1 2 3 Menta<br>disable  | al health & learning<br>ed | 1 2 3 Social v          | welfare                       |
| 1 2 3 Education                                                                                                                                         | 1 2 3 Miscel            | llaneous                   | 1 2 3 Trades            | & professions                 |
| 1 2 3 Environment & heritage                                                                                                                            | 1 2 3 Older             | people's welfare           |                         |                               |
| Additional online enhancements  MPU (appearing on home or category pages)                                                                               |                         | 300 x 250 pixels           |                         | £1250 🗆                       |
| Button appearing on the Home page                                                                                                                       |                         | 450 x 300 pixels           |                         | £650 🗌                        |
| Button appearing on the Categories page                                                                                                                 |                         | 450 x 300 pixels           |                         | £400 🗌                        |
| Featured listing in search returns (subject to a)                                                                                                       | vailahility)            | 450 × 300 pixeis           |                         | £150 🗌                        |
| Micro Site                                                                                                                                              | valiability)            |                            | £                       | £1,000 🗆                      |
| Your Details                                                                                                                                            |                         |                            |                         | _                             |
| Advertisement booked by:                                                                                                                                |                         | Signature:                 | Γ                       | )ate:                         |
| Name of Charity for index and text entry title:                                                                                                         |                         |                            |                         |                               |
| Address:                                                                                                                                                |                         |                            |                         |                               |
|                                                                                                                                                         |                         |                            |                         |                               |
| Tel:                                                                                                                                                    |                         |                            |                         |                               |
| Facebook:                                                                                                                                               |                         |                            |                         |                               |
| Registered charity number: England & Wales:                                                                                                             |                         |                            |                         |                               |
| If copy is <b>not</b> being sent at the same time as the same of Coptact.                                                                               | ,                       |                            |                         |                               |
| Name of Contact:                                                                                                                                        |                         |                            |                         |                               |
| If you are a current advertiser, please indicate w                                                                                                      | 9 ,,,,                  | ·                          |                         |                               |
| Charity & Appeals Directory 2022                                                                                                                        | ☐ Text entry            | ☐ Displa                   |                         | Same classification           |
| Legacy & Appeals Directory 2022                                                                                                                         | ☐ Text entry            | ☐ Displa                   | ay entry                | Same classification           |