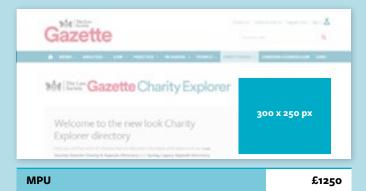

## **Advertisement Information and Booking Form**

| Advert Type                                                                                                                                             |                         | Dimensions                 |                         | Price Tick                    |
|---------------------------------------------------------------------------------------------------------------------------------------------------------|-------------------------|----------------------------|-------------------------|-------------------------------|
| Page                                                                                                                                                    |                         | 273 X 185                  |                         | £3,485 🔲                      |
| Half (vertical)                                                                                                                                         |                         | 273 x 90                   |                         | £1,915 🔲                      |
| Half (horizontal)                                                                                                                                       |                         | 134 x 185                  | Rate as v               | ertical 🔲                     |
| Quarter                                                                                                                                                 |                         | 134 x 90                   |                         | £1,105 🔲                      |
| Eighth                                                                                                                                                  |                         | 64.5 x 90                  |                         | £675 🔲                        |
| Text entry & logo in print and online                                                                                                                   |                         | 240 words                  |                         | £430 🗌                        |
| Text entry repeat under additional classification                                                                                                       | n                       | each                       |                         | £120 🗌                        |
| Index cross reference from an extra classification                                                                                                      |                         | each                       |                         | £65 🗌                         |
| Display Advertisers are entitled to a FRE online at https://www.lawgazette.co.uk/                                                                       | -                       | •                          | he printed directory an | d                             |
| Choice of classification                                                                                                                                |                         |                            |                         |                               |
| 1 Tick box 1 as your <b>MAIN</b> classification whe<br>2 Tick box 2 to repeat your text entry in this<br>3 Tick box 3 for an additional cross-reference | classification for £120 |                            |                         |                               |
|                                                                                                                                                         |                         | _                          | 4 🗆 2 🗆 2 🗆 2           |                               |
| 1 2 3 Animals & birds                                                                                                                                   | 1 2 3 Home              |                            | 1 2 3 Overse            | ·                             |
| 1 2 3 Arts, culture, sports                                                                                                                             | 1 2 3 Hospid            |                            | 1 2 3 Physica           | -                             |
| 1 2 3 Blind & partially sighted                                                                                                                         | 1 2 3 Hospit            |                            | 1 2 3 Religio<br>organi | ius and faith-base<br>sations |
| 1 2 3 Children & youth                                                                                                                                  |                         | al relief & welfare        | 1 2 3 Service           |                               |
| 1 2 3 Community care                                                                                                                                    | 1 2 3 Medic             |                            | & ex-se                 | ,                             |
| 1 2 3 Deaf, hard of hearing, speech impaired                                                                                                            | 1 2 3 Menta<br>disable  | al health & learning<br>ed | 1 2 3 Social v          | welfare                       |
| 1 2 3 Education                                                                                                                                         | 1 2 3 Miscel            | llaneous                   | 1 2 3 Trades            | & professions                 |
| 1 2 3 Environment & heritage                                                                                                                            | 1 2 3 Older             | people's welfare           |                         |                               |
| Additional online enhancements  MPU (appearing on home or category pages)                                                                               |                         | 300 x 250 pixels           |                         | £1250 🗆                       |
| Button appearing on the Home page                                                                                                                       |                         | 450 x 300 pixels           |                         | £650 🗌                        |
| Button appearing on the Categories page                                                                                                                 |                         | 450 x 300 pixels           |                         | £400 🗌                        |
| Featured listing in search returns (subject to a)                                                                                                       | vailahility)            | 450 × 300 pixeis           |                         | £150 🗌                        |
| Micro Site                                                                                                                                              | valiability)            |                            | £                       | £1,000 🗆                      |
| Your Details                                                                                                                                            |                         |                            |                         | _                             |
| Advertisement booked by:                                                                                                                                |                         | Signature:                 | Γ                       | )ate:                         |
| Name of Charity for index and text entry title:                                                                                                         |                         |                            |                         |                               |
| Address:                                                                                                                                                |                         |                            |                         |                               |
|                                                                                                                                                         |                         |                            |                         |                               |
| Tel:                                                                                                                                                    |                         |                            |                         |                               |
| Facebook:                                                                                                                                               |                         |                            |                         |                               |
| Registered charity number: England & Wales:                                                                                                             |                         |                            |                         |                               |
| If copy is <b>not</b> being sent at the same time as the same of Coptact.                                                                               | ,                       |                            |                         |                               |
| Name of Contact:                                                                                                                                        |                         |                            |                         |                               |
| If you are a current advertiser, please indicate w                                                                                                      | 9 ,,,,                  | ·                          |                         |                               |
| Charity & Appeals Directory 2022                                                                                                                        | ☐ Text entry            | ☐ Displa                   |                         | Same classification           |
| Legacy & Appeals Directory 2022                                                                                                                         | ☐ Text entry            | ☐ Displa                   | ay entry                | Same classification           |